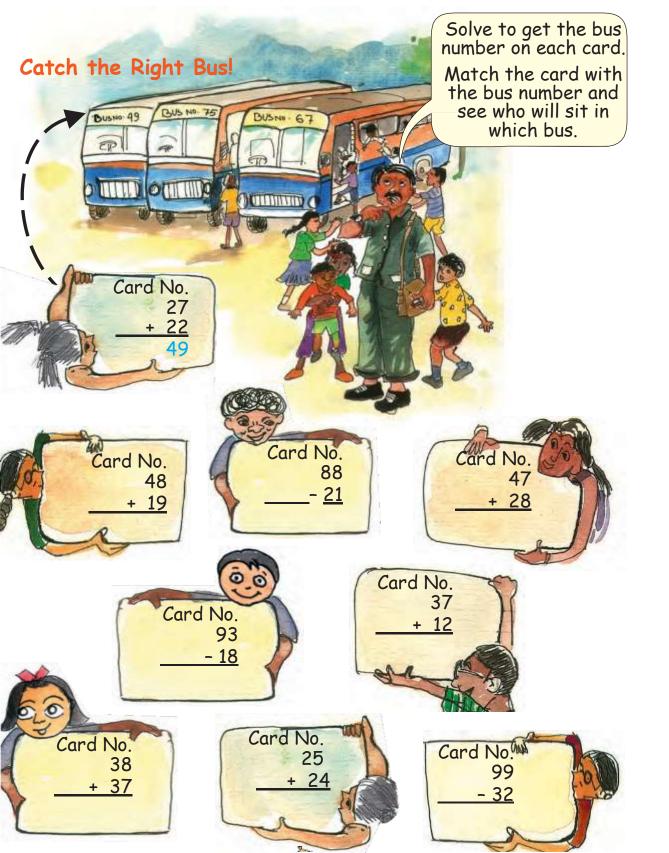

The lizard can move only along thelines.

Starting from the blue hole in the picture, the lizard goes to three holes to eat 18 insects.

This is the path the lizard takes —

8 + 1 + 9 = 18 What path can the lizard take to eat 12 insects? + - + - = 12
What path can the lizard take to eat 20 insects? + + + = 20
This time the lizard goes to four holes to eat insects.
What path does the lizard take to eat 18 insects? + + + + = 18
What path does the lizard take for 12 insects?

) =

12

() +

) +