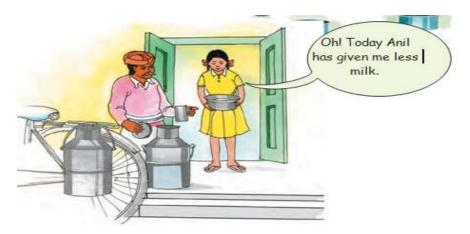

## Rani and the Milkman

Anil is a milkman. He gives the same amount of milk at Rani's house every day. He uses a mug three times to fill Rani's milk pot .

One day Rani's mother gave her a different pot to take milk. Every day Rani's pot would fill to the top. But today Rani found that the pot was not filled completely.

Do you think Anil has given Rani less milk? Help her.