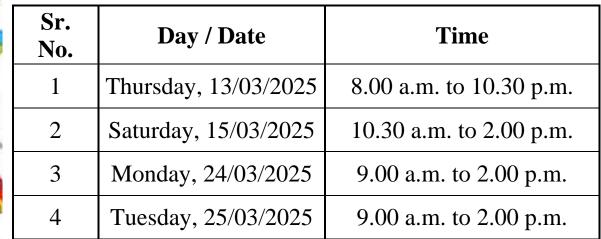

day, 12/03/2025 | 8.00 a.m. to 2.00 p.m. |
| 3          | Monday, 24/03/2025    | 9.00 a.m. to 2.00 p.m. |
| 4          | Tuesday, 25/03/2025   | 9.00 a.m. to 2.00 p.m. |

## **Orientation for parents in School AV Hall:**

| Sr.<br>No. | Day / Date           | Shift/Time                  |  |
|------------|----------------------|-----------------------------|--|
| 1          | Saturday, 05/04/2025 | Morning Shift: 9.00 a.m.    |  |
|            |                      | Afternoon Shift: 10.30 a.m. |  |

**Nursery** Class will start from Monday, 7<sup>th</sup> April, 2025 as per allotted shift.





































# **Pawar Public School, Nanded City** Junior KG Academic Year 2025 - 26





### Namaste!







## Parents, please note:

### **Uniform and books sale dates:**







## **Orientation for parents in School AV Hall:**

| Sr.<br>No. | Day / Date           | Shift/Time                  |  |
|------------|----------------------|-----------------------------|--|
| 1          | Saturday, 22/03/2025 | Morning Shift: 8.00 a.m.    |  |
|            |                      | Afternoon Shift: 10.00 a.m. |  |





Junior KG Class will start from Monday, 24<sup>th</sup> March, 2025 as per allotted shift.



































# Pawar Public School, Nanded City Senior KG Academic Year 2025 - 26





#### Namaste!







### Parents, please note:

#### **Uniform and books sale dates:**





## **Orientation for parents in School AV Hall:**

| Sr.<br>No. | Day / Date              | Shift/Time                  |  |
|------------|-----------------------