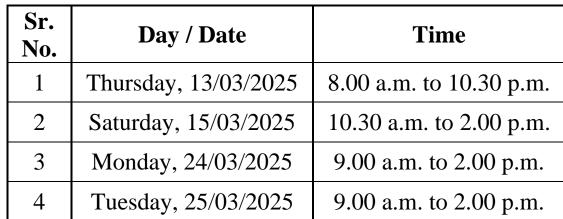

# **Pawar Public School, Nanded City** Junior KG Academic Year 2025 - 26





### Namaste!







## Parents, please note:

### **Uniform and books sale dates:**







## **Orientation for parents in School AV Hall:**

| Sr.<br>No. | Day / Date           | Shift/Time                  |  |
|------------|----------------------|-----------------------------|--|
| 1          | Saturday, 22/03/2025 | Morning Shift: 8.00 a.m.    |  |
|            |                      | Afternoon Shift: 10.00 a.m. |  |





Junior KG Class will start from Monday, 24<sup>th</sup> March, 2025 as per allotted shift.



































# Pawar Public School, Nanded City Senior KG Academic Year 2025 - 26





#### Namaste!







### Parents, please note:

#### **Uniform and books sale dates:**





## **Orientation for parents in School AV Hall:**

| Sr.<br>No. | Day / Date              | Shift/Time                  |  |
|------------|-------------------------|-----------------------------|--|
| 1          | Saturday,<br>22/03/2025 | Morning Shift: 8.00 a.m.    |  |
|            |                         | Afternoon Shift: 10.00 a.m. |  |























## PAWAR PUBLIC SCHOOL NANDED CITY <u>ACADEMIC YEAR 2025 – 2026</u>

### TIMINGS FOR SALE OF BOOKS AND UNIFORM

| Day/Date                                                   | Time                    | Class/Roll Nos.                                |
|------------------------------------------------------------|-------------------------|------------------------------------------------|
| Tuesday, 11/03/2025<br><b>and</b><br